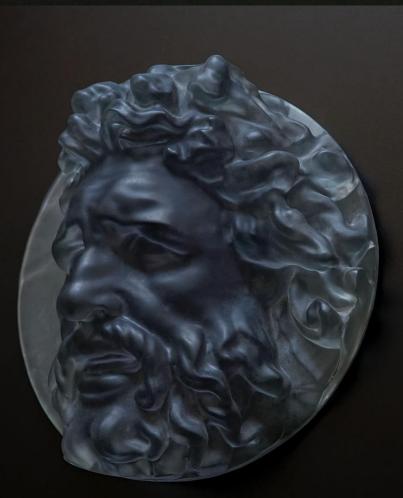

HAND MADE BY THE ARTIST ACCOMPANIED BY A CERTIFICATE OF AUTHENTICITY SIGNED AND DATED BY THE ARTIST. LINK: <u>https://eduardlocota.com/shop/friezecoffeetable</u>

LAOCOON -SIDE TABLE & SCULPTURE

JESMONITE, PIGMENTS, FIBERGLASS STRANDS L 110 CM / W 90 CM / H 45 CM

# GLADIATOR BORGESE

LAOCOON HEAD