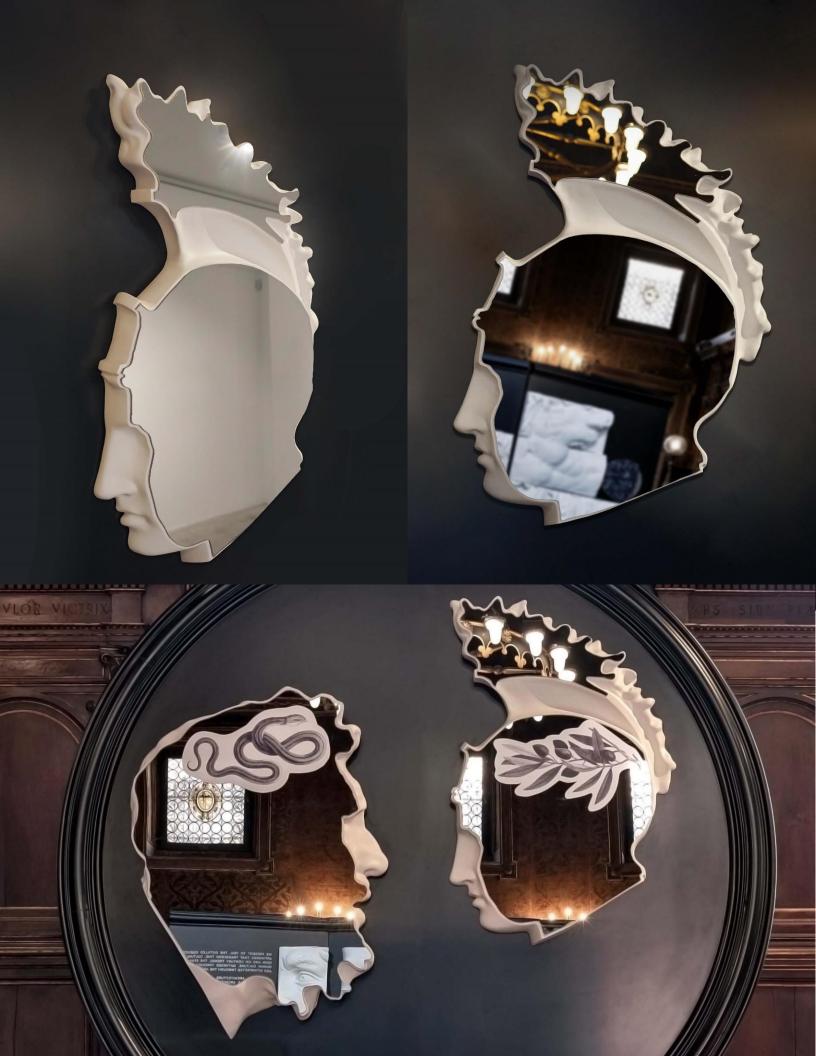

### THE MINERVA -- MIRROR / SCULPTURE WITH AUGMENTED REALITY

JESMONITE, PIGMENTS, FIBERGLASS STRANDS, GLASS MIRROR H 110 CM / W 75 CM / DEPTH 7 CM

## MIRRORS / SCULPTURES / AUGMENTED REALITY

WITH THE AID OF YOUR SMARTPHONE, YOU CAN TRANSCEND THE PHYSICAL COUNTERPART OF THE MIRRORS / SCULPTURES INTO THE METAVERSE. EACH OF OUR SCULPTURES / MIRRORS HAVE A NEW LIFE IN THE DIGITAL, THE ARTWORKS ARE ANIMATED, MOVING AND ALIVE WITH THE AID OF OUR AUGMENTED REALITY SOLUTION.

THE SCULPTURE IS NOT ONLY ARTWORK, BUT ALSO SERVE A UTILITARIAN PURPOSE: A MIRROR.

THE DAVID -- MIRROR / SCULPTURE WITH AUGMENTED REALITY

JESMONITE, PIGMENTS, FIBERGLASS STRANDS, GLASS MIRROR H 145 CM / W 65 CM / DEPTH 5 CM (LIMITED EDITIONS OF 99+ 4 AP)