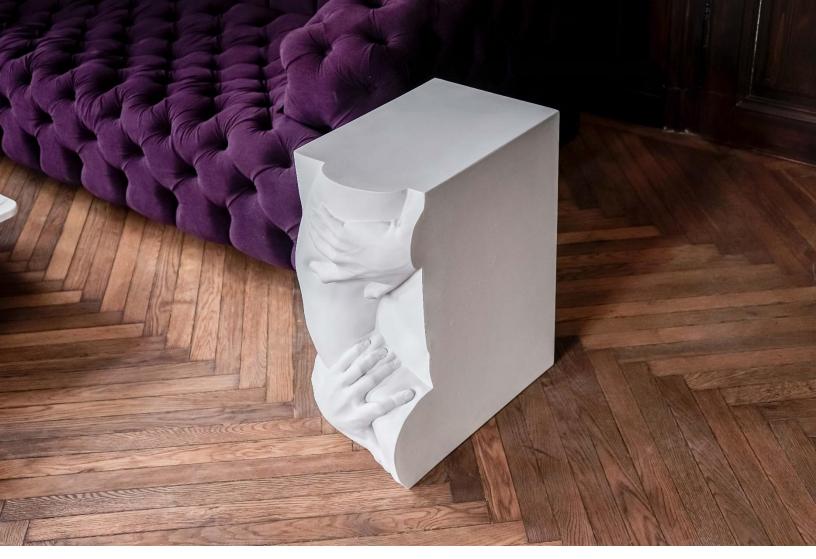

## OUR HUMAN HERITAGE

FROM THE 3D SCAN OF THE CLASSIC SCULPTURE MADE BY GIAN LORENZO BERNINI, THE RAPE OF PROSERPINA: WE HAVE EXTRACTED THE TIGHT YET TENDER GRIP OF PLUTO, SQUEEZING PROSERPINA'S VOLUPTUOUS BODY, A GESTURE AT THE CROSSROAD BETWEEN AFFECTION AND VIOLENCE.