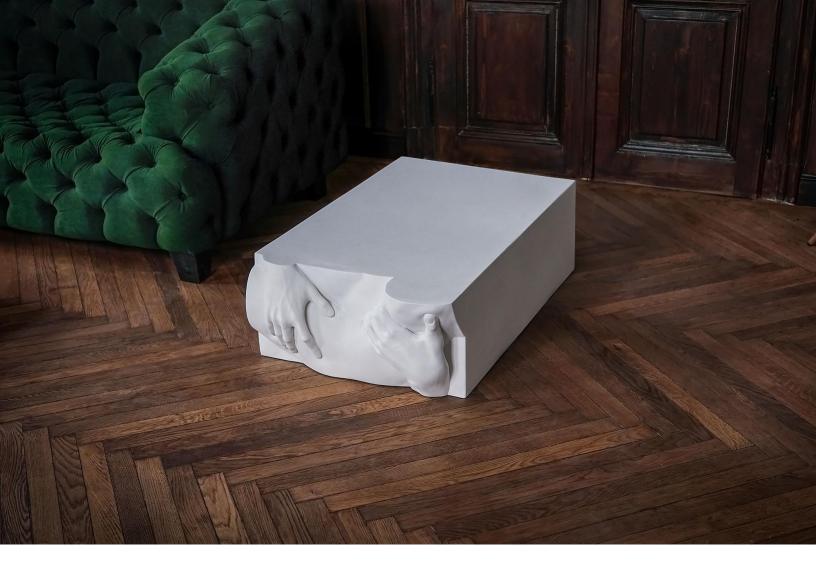

## OUR HUMAN HERITAGE

FROM THE 3D SCAN OF THE CLASSIC SCULPTURE MADE BY GIAN LORENZO BERNINI, THE RAPE OF PROSERPINA: WE HAVE EXTRACTED THE TIGHT YET TENDER GRIP OF PLUTO, SQUEEZING PROSERPINA'S VOLUPTUOUS BODY, A GESTURE AT THE CROSSROAD BETWEEN AFFECTION AND VIOLENCE.