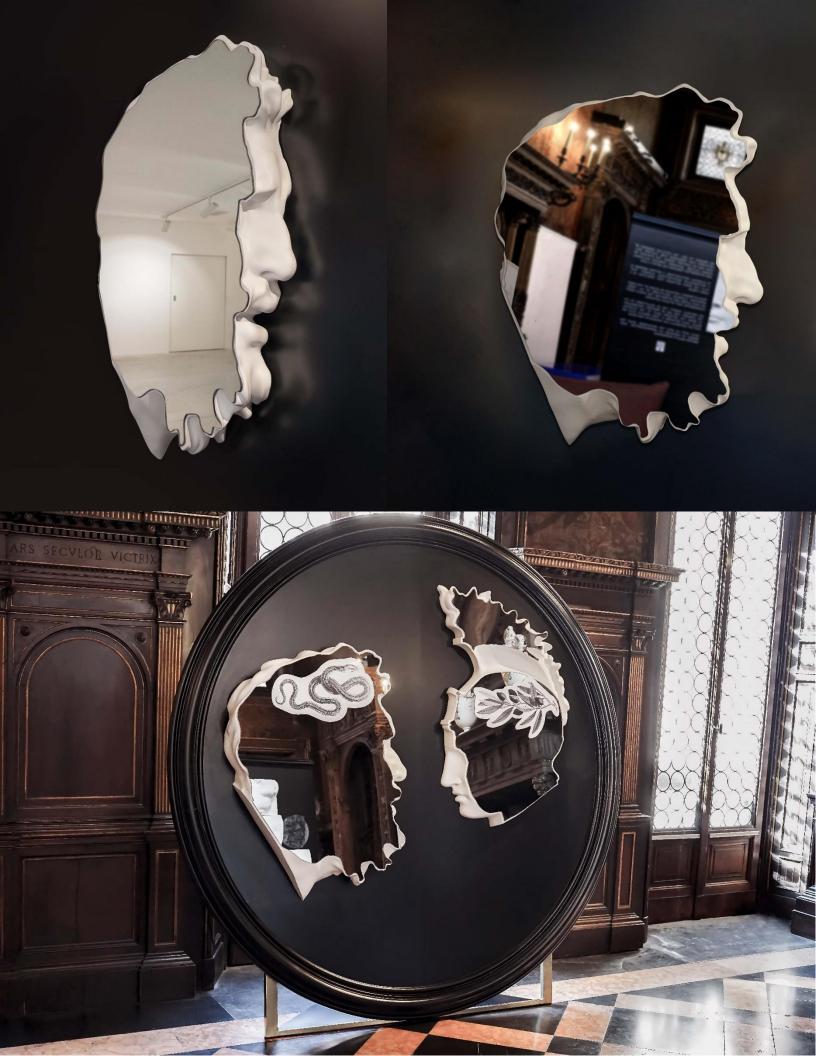

## MIRRORS / SCULPTURES / AUGMENTED REALITY

WITH THE AID OF YOUR SMARTPHONE, YOU CAN TRANSCEND THE PHYSICAL COUNTERPART OF THE MIRRORS / SCULPTURES INTO THE METAVERSE. EACH OF OUR SCULPTURES / MIRRORS HAVE A NEW LIFE IN THE DIGITAL, THE ARTWORKS ARE ANIMATED, MOVING AND ALIVE WITH THE AID OF OUR AUGMENTED REALITY SOLUTION.

### THE MINERVA -- MIRROR / SCULPTURE WITH AUGMENTED REALITY

JESMONITE, PIGMENTS, FIBERGLASS STRANDS, GLASS MIRROR H 110 CM / W 75 CM / DEPTH 7 CM