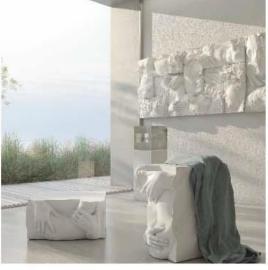

## FRIEZE FOR INTERIOR DESIGN PROJECTS

WE PRESENT TO YOU, ARTWORKS THAT TRANSCEND TIME, CULTURE, RELIGION AND TRENDS. THE EPIPHANY OF HUMAN CULTURE, GATHERED THROUGH MILLENNIA.

## OUR HUMAN HERITAGE

FROM THE 3D SCAN OF THE CLASSIC SCULPTURE MADE BY GIAN LORENZO BERNINI, THE RAPE OF PROSERPINA: WE HAVE EXTRACTED THE TIGHT YET TENDER GRIP OF PLUTO, SQUEEZING PROSERPINA'S VOLUPTUOUS BODY, A GESTURE AT THE CROSSROAD BETWEEN AFFECTION AND VIOLENCE.

FOR OUR OTHER FRIEZE, THE SCULPTURAL MASTERPIECE PIETA, MADE IN 1499 BY MICHELANGELO, WE FOCUS ON THE LIFELESS BODY OF JESUS, HELD BY THE VIRGIN MARY.