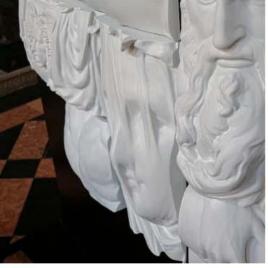

FRIEZE -COFFEE TABLE & SCULPTURE

JESMONITE, PIGMENTS, FIBERGLASS STRANDS L 100 CM / W 60 CM / H 32 CM (CUSTOMIZABLE LENGTH)

CUSTOMIZE YOUR SIDE TABLE FROM OUR VAST SELECTIONS OF FRIEZES (OVER 10). THE ARTIST IS USING HIS "SECTION CONCEPT" TO TRANSFORM THE SCULPTURES INTO FUNCTIONAL ARTWORKS. EACH SIDE TABLE IS IN FACT PART OF A 3D SCANS OF THE CLASSICAL SCULPTURE

HAND MADE BY THE ARTIST ACCOMPANIED BY A CERTIFICATE OF AUTHENTICITY SIGNED AND DATED BY THE ARTIST. LINK: <u>https://eduardlocota.com/shop/friezecoffeetable</u>

LAOCOON -SIDE TABLE & SCULPTURE

JESMONITE, PIGMENTS, FIBERGLASS STRANDS L 110 CM / W 90 CM / H 45 CM

CUSTOMIZE YOUR SIDE TABLE FROM OUR VAST SELECTIONS OF FRIEZES (OVER 10). THE ARTIST IS USING HIS "SECTION CONCEPT" TO TRANSFORM THE SCULPTURES INTO FUNCTIONAL ARTWORKS. EACH SIDE TABLE IS IN FACT PART OF A 3D SCANS OF THE CLASSICAL SCULPTURE