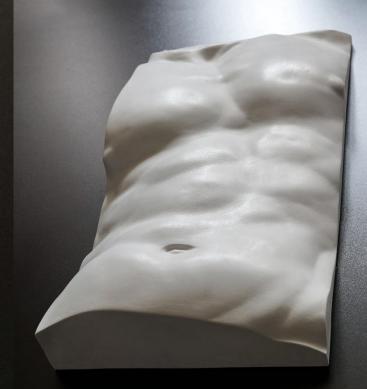

### GADDI TORSO – CLOTH HANGAR & SCULPTURE

JESMONITE, PIGMENTS, FIBERGLASS STRANDS, BRASS H 60 CM / L 30 CM / W 45 CM – 55 CM (DEPENDING OF HANGER ARROWS)

HAND MADE BY THE ARTIST ACCOMPANIED BY A CERTIFICATE OF AUTHENTICITY SIGNED AND DATED BY THE ARTIST. LINK: <u>https://eduardlocota.com/shop/gaddihanger</u>

### ANTINOUS AS DIONYSUS

GADDI TORSO