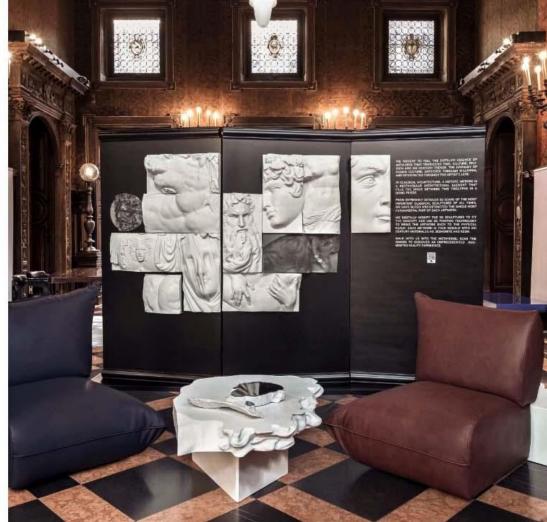

## FRIEZE FOR INTERIOR DESIGN PROJECTS

WE PRESENT TO YOU, ARTWORKS THAT TRANSCEND TIME, CULTURE, RELIGION AND TRENDS. THE EPIPHANY OF HUMAN CULTURE, GATHERED THROUGH MILLENNIA.

## OUR HUMAN HERITAGE

FROM THE 3D SCAN OF THE CLASSIC SCULPTURE MADE BY GIAN LORENZO BERNINI, THE RAPE OF PROSERPINA: WE HAVE EXTRACTED THE TIGHT YET TENDER GRIP OF PLUTO, SQUEEZING PROSERPINA'S VOLUPTUOUS BODY, A GESTURE AT THE CROSSROAD BETWEEN AFFECTION AND VIOLENCE.

FOR OUR OTHER FRIEZE, THE SCULPTURAL MASTERPIECE PIETA, MADE IN 1499 BY MICHELANGELO, WE FOCUS ON THE LIFELESS BODY OF JESUS, HELD BY THE VIRGIN MARY.