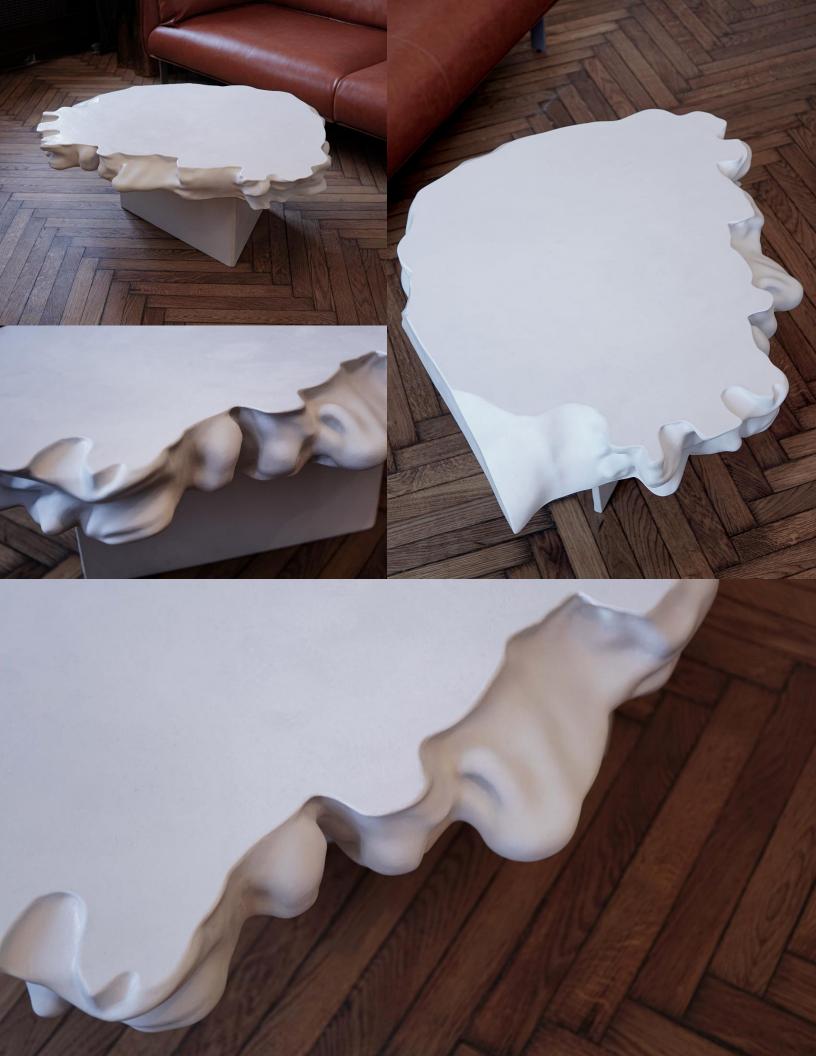

FRIEZE -COFFEE TABLE & SCULPTURE

JESMONITE, PIGMENTS, FIBERGLASS STRANDS L 100 CM / W 60 CM / H 32 CM (CUSTOMIZABLE LENGTH)

CUSTOMIZE YOUR SIDE TABLE FROM OUR VAST SELECTIONS OF FRIEZES (OVER 10). THE ARTIST IS USING HIS "SECTION CONCEPT" TO TRANSFORM THE SCULPTURES INTO FUNCTIONAL ARTWORKS. EACH SIDE TABLE IS IN FACT PART OF A 3D SCANS OF THE CLASSICAL SCULPTURE

HAND MADE BY THE ARTIST ACCOMPANIED BY A CERTIFICATE OF AUTHENTICITY SIGNED AND DATED BY THE ARTIST. LINK: <u>https://eduardlocota.com/shop/friezecoffeetable</u>

LAOCOON -SIDE TABLE & SCULPTURE

JESMONITE, PIGMENTS, FIBERGLASS STRANDS L 110 CM / W 90 CM / H 45 CM