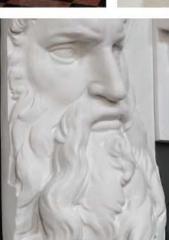

N HERITAGE



FROM THE 3D SCAN OF THE CLASSIC SCULPTURE MADE BY GIAN LORENZO BERNINI, THE RAPE OF PROSERPINA: WE HAVE EXTRACTED THE TIGHT YET TENDER GRIP OF PLUTO, SQUEEZING PROSERPINA'S VOLUPTUOUS BODY, A GESTURE AT THE CROSSROAD BETWEEN AFFECTION AND VIOLENCE.

FOR OUR OTHER FRIEZE, THE SCULPTURAL MASTERPIECE PIETA, MADE IN 1499 BY MICHELANGELO, WE FOCUS ON THE LIFELESS BODY OF JESUS, HELD BY THE VIRGIN MARY.



## TECHNICAL SPECIFICATIONS

#### MATERIALS

OPAQUE: JESMONITE, PIGMENTS, FIBERGLASS REINFORCEMENT TRANSPARENT: RESIN

#### DIMENSIONS

RECTANGLE: H 60 CM / W 30 CM / DEPTH 10 - 20 CM SQUARE: H 30 CM / W 30 CM / DEPTH 10 - 20 CM CIRCLE: H 30 CM / W 30 CM / DEPTH 10 - 20 CM

#### COLORS

MARBLE WHITE, MARBLE BLACK (WE HAVE THE POSSIBILITY TO CREATE ENDLESS VARIATIONS



























### FRIEZE FOR BOLD ARCHITECTURE PROJECTS

CONCEIVED FOR BOLD ARCHITECTURAL PROJECTS, OUR MONUMENTAL SCULPTURES GO BEYOND TRIVIALITY BY PROVIDING A POWERFUL AESTHETIC AND CONCEPTUAL PROPOSITION FOR OUTDOOR USE. WE PROVIDE A WIDE ARRAY OF SOLUTIONS, MATERIALS AND DIMENSIONS FOR OUR CUSTOMERS.

DIMENSIONS (CUSTOMIZABLE UPON REQUEST)

- OVERSIZED RECTANGLE: H 200 CM / W 100 CM / D 30 60 CM
- OVERSIZED SQUARE: H 100 CM / W 100 CM / D 30 60 CM

#### MATERIAL

CONCRETE, FIBERGLASS REINFORCEMENT

JESMONITE, FIBERGLASS REINFORCEMENT





### ANTINOUS AS DIONYSUS





















GADDI TORSO







# GLADIATOR BORGESE





LAOCOON HEAD











### RAPE OF PROSERPINA









## VEILED VESTAL









# VENUS DE MILO







WWW.EDUARDLOCOTA.COM OFFICE@EDUARDLOCOTA.COM TIMISOARA,