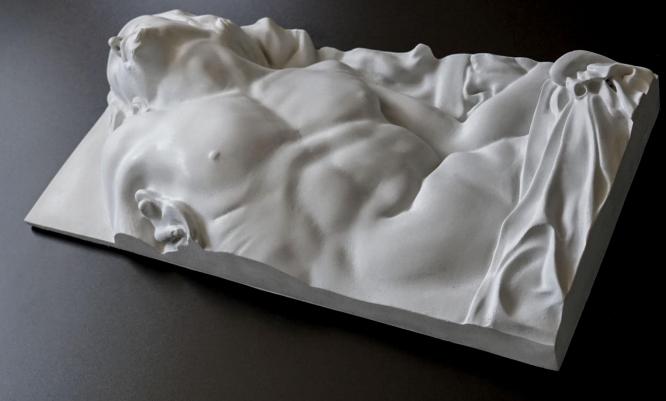

FOR OUR OTHER FRIEZE, THE SCULPTURAL MASTERPIECE PIETA, MADE IN 1499 BY MICHELANGELO, WE FOCUS ON THE LIFELESS BODY OF JESUS, HELD BY THE VIRGIN MARY.