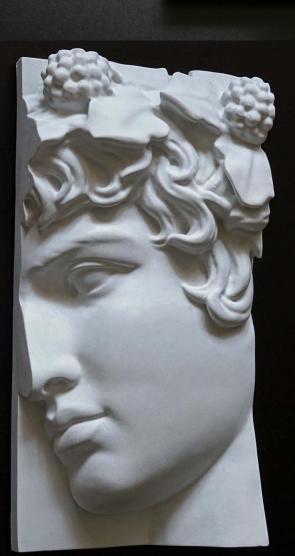

THE SCULPTURE IS NOT ONLY ARTWORK, BUT ALSO SERVE A UTILITARIAN PURPOSE: A MIRROR.

THE DAVID -- MIRROR / SCULPTURE WITH AUGMENTED REALITY

JESMONITE, PIGMENTS, FIBERGLASS STRANDS, GLASS MIRROR H 145 CM / W 65 CM / DEPTH 5 CM (LIMITED EDITIONS OF 99+ 4 AP)