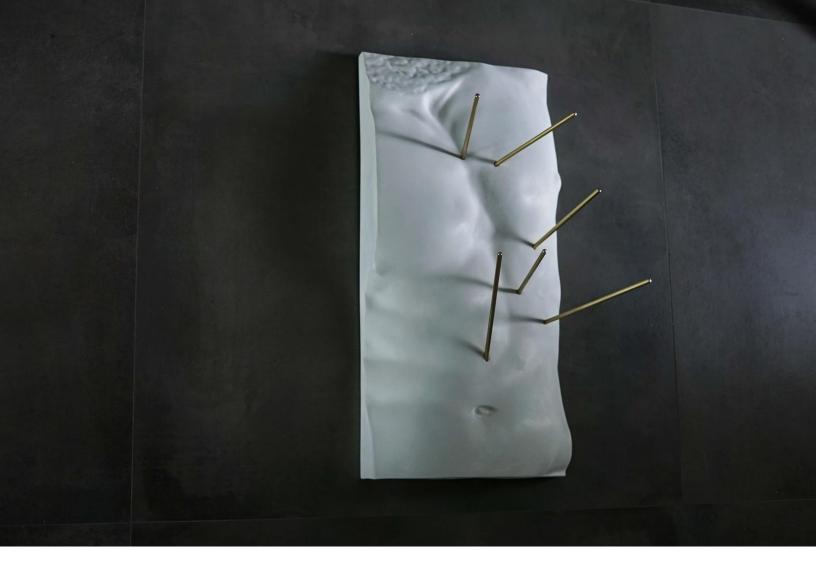

### GADDI TORSO – CLOTH HANGAR & SCULPTURE

JESMONITE, PIGMENTS, FIBERGLASS STRANDS, BRASS H 60 CM / L 30 CM / W 45 CM – 55 CM (DEPENDING OF HANGER ARROWS)

HAND MADE BY THE ARTIST ACCOMPANIED BY A CERTIFICATE OF AUTHENTICITY SIGNED AND DATED BY THE ARTIST. LINK: <u>https://eduardlocota.com/shop/gaddihanger</u>