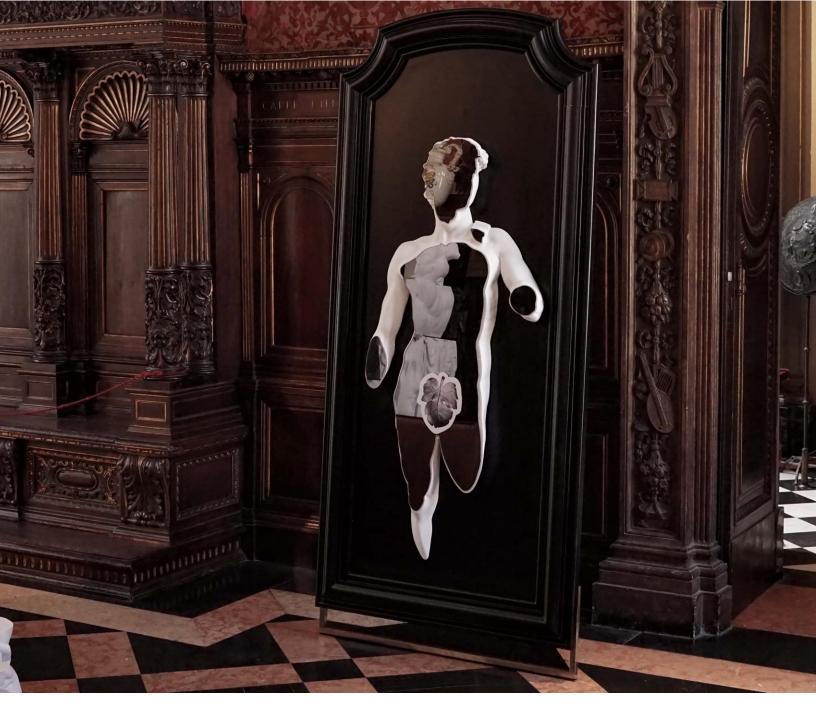

THE SCULPTURE IS NOT ONLY ARTWORK, BUT ALSO SERVE A UTILITARIAN PURPOSE: A MIRROR.

THE DAVID -- MIRROR / SCULPTURE WITH AUGMENTED REALITY

JESMONITE, PIGMENTS, FIBERGLASS STRANDS, GLASS MIRROR H 145 CM / W 65 CM / DEPTH 5 CM (LIMITED EDITIONS OF 99+ 4 AP)