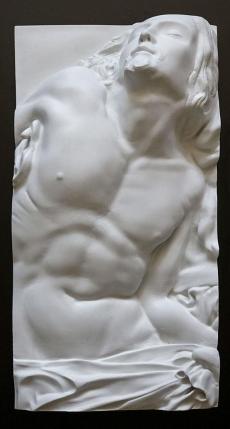

## OUR HUMAN HERITAGE

FROM THE 3D SCAN OF THE CLASSIC SCULPTURE MADE BY GIAN LORENZO BERNINI, THE RAPE OF PROSERPINA: WE HAVE EXTRACTED THE TIGHT YET TENDER GRIP OF PLUTO, SQUEEZING PROSERPINA'S VOLUPTUOUS BODY, A GESTURE AT THE CROSSROAD BETWEEN AFFECTION AND VIOLENCE.

FOR OUR OTHER FRIEZE, THE SCULPTURAL MASTERPIECE PIETA, MADE IN 1499 BY MICHELANGELO, WE FOCUS ON THE LIFELESS BODY OF JESUS, HELD BY THE VIRGIN MARY.