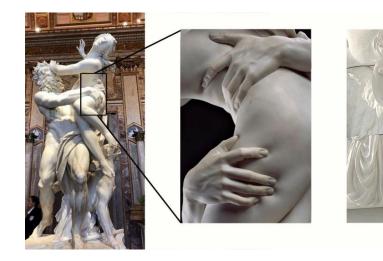

## OUR HUMAN HERITAGE

FROM THE 3D SCAN OF THE CLASSIC SCULPTURE MADE BY GIAN LORENZO BERNINI, THE RAPE OF PROSERPINA: WE HAVE EXTRACTED THE TIGHT YET TENDER GRIP OF PLUTO, SQUEEZING PROSERPINA'S VOLUPTUOUS BODY, A GESTURE AT THE CROSSROAD BETWEEN AFFECTION AND VIOLENCE.