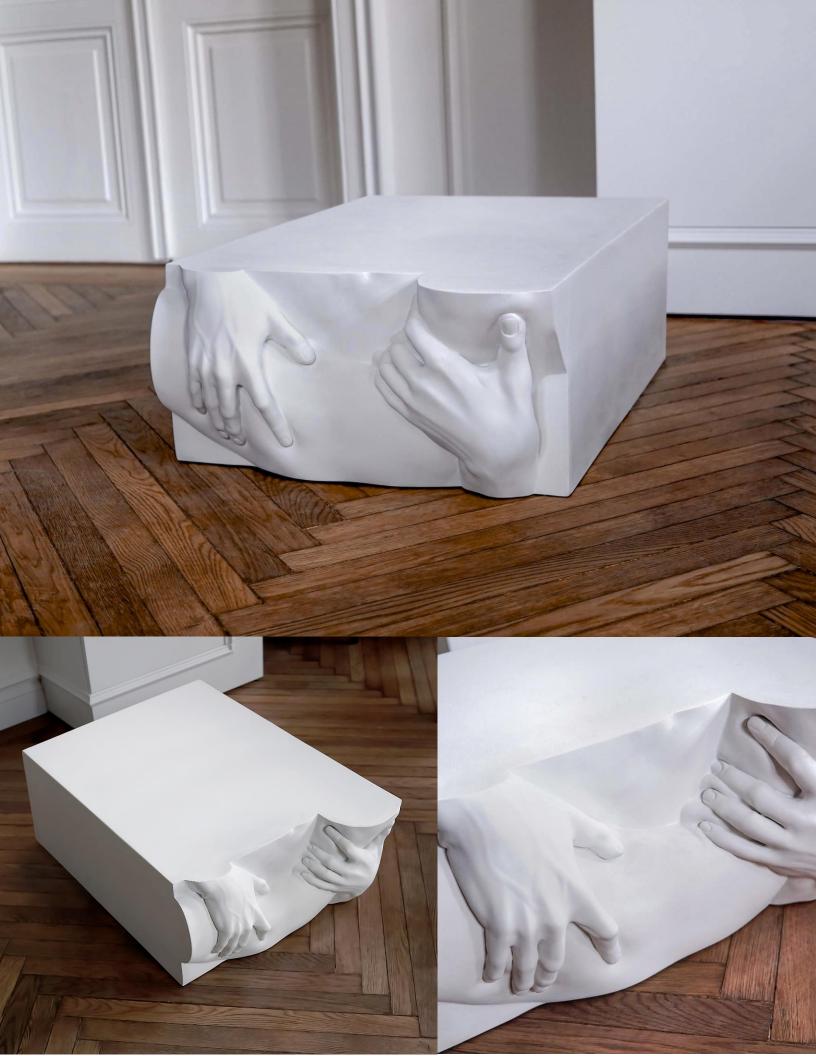

## OUR HUMAN HERITAGE

FROM THE 3D SCAN OF THE CLASSIC SCULPTURE MADE BY GIAN LORENZO BERNINI, THE RAPE OF PROSERPINA: WE HAVE EXTRACTED THE TIGHT YET TENDER GRIP OF PLUTO, SQUEEZING PROSERPINA'S VOLUPTUOUS BODY, A GESTURE AT THE CROSSROAD BETWEEN AFFECTION AND VIOLENCE.