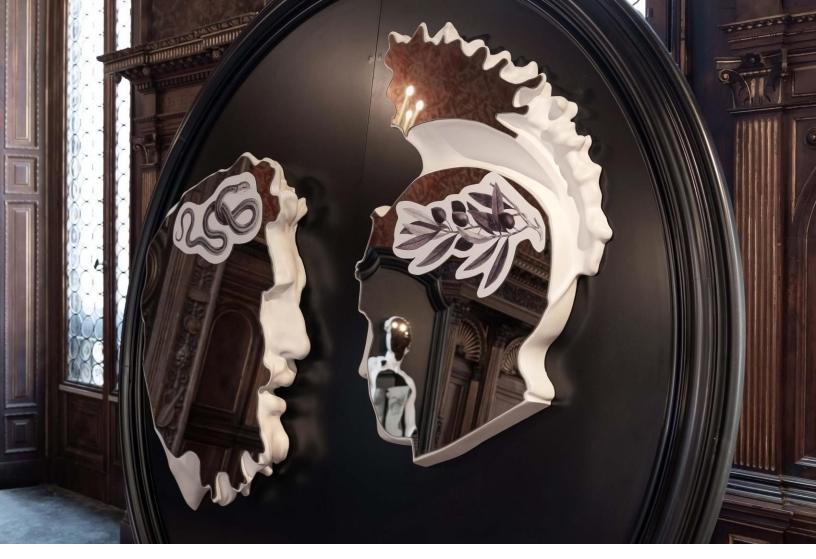

### THE MINERVA -- MIRROR / SCULPTURE WITH AUGMENTED REALITY

JESMONITE, PIGMENTS, FIBERGLASS STRANDS, GLASS MIRROR H 110 CM / W 75 CM / DEPTH 7 CM

## MIRRORS / SCULPTURES / AUGMENTED REALITY

WITH THE AID OF YOUR SMARTPHONE, YOU CAN TRANSCEND THE PHYSICAL COUNTERPART OF THE MIRRORS / SCULPTURES INTO THE METAVERSE. EACH OF OUR SCULPTURES / MIRRORS HAVE A NEW LIFE IN THE DIGITAL, THE ARTWORKS ARE ANIMATED, MOVING AND ALIVE WITH THE AID OF OUR AUGMENTED REALITY SOLUTION.

THE SCULPTURE IS NOT ONLY ARTWORK, BUT ALSO SERVE A UTILITARIAN PURPOSE: A MIRROR.

THE DAVID -- MIRROR / SCULPTURE WITH AUGMENTED REALITY

JESMONITE, PIGMENTS, FIBERGLASS STRANDS, GLASS MIRROR H 145 CM / W 65 CM / DEPTH 5 CM (LIMITED EDITIONS OF 99+ 4 AP)