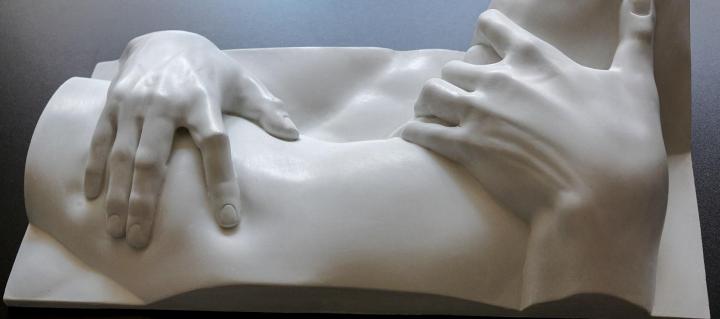

## OUR HUMAN HERITAGE

FROM THE 3D SCAN OF THE CLASSIC SCULPTURE MADE BY GIAN LORENZO BERNINI, THE RAPE OF PROSERPINA: WE HAVE EXTRACTED THE TIGHT YET TENDER GRIP OF PLUTO, SQUEEZING PROSERPINA'S VOLUPTUOUS BODY, A GESTURE AT THE CROSSROAD BETWEEN AFFECTION AND VIOLENCE.