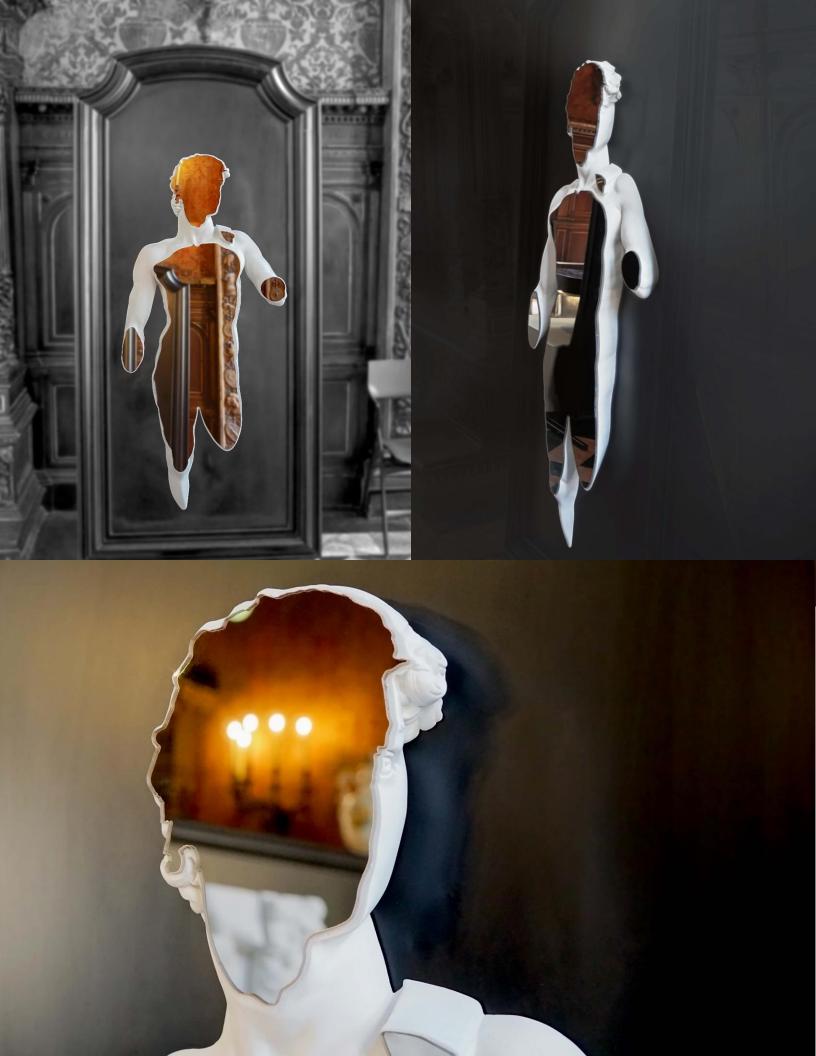

THE SCULPTURE IS NOT ONLY ARTWORK, BUT ALSO SERVE A UTILITARIAN PURPOSE: A MIRROR.

THE DAVID -- MIRROR / SCULPTURE WITH AUGMENTED REALITY

JESMONITE, PIGMENTS, FIBERGLASS STRANDS, GLASS MIRROR H 145 CM / W 65 CM / DEPTH 5 CM (LIMITED EDITIONS OF 99+ 4 AP)