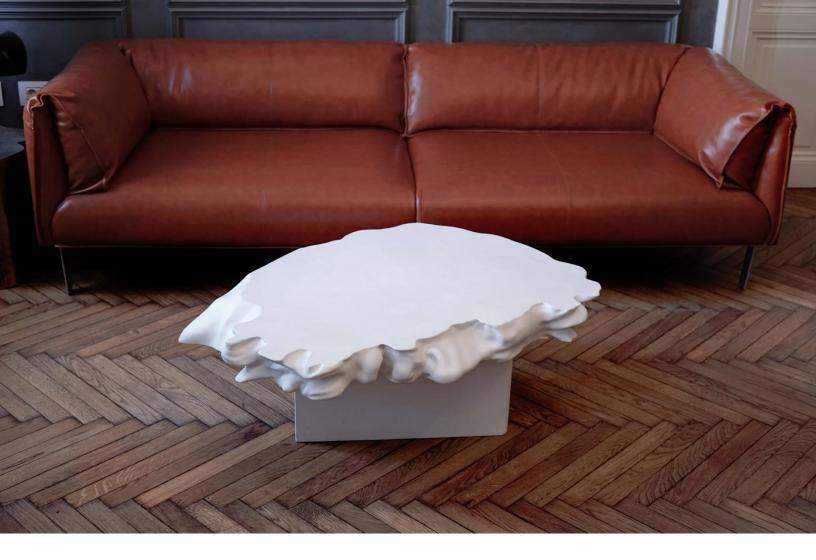

FOR OUR OTHER FRIEZE, THE SCULPTURAL MASTERPIECE PIETA, MADE IN 1499 BY MICHELANGELO, WE FOCUS ON THE LIFELESS BODY OF JESUS, HELD BY THE VIRGIN MARY.