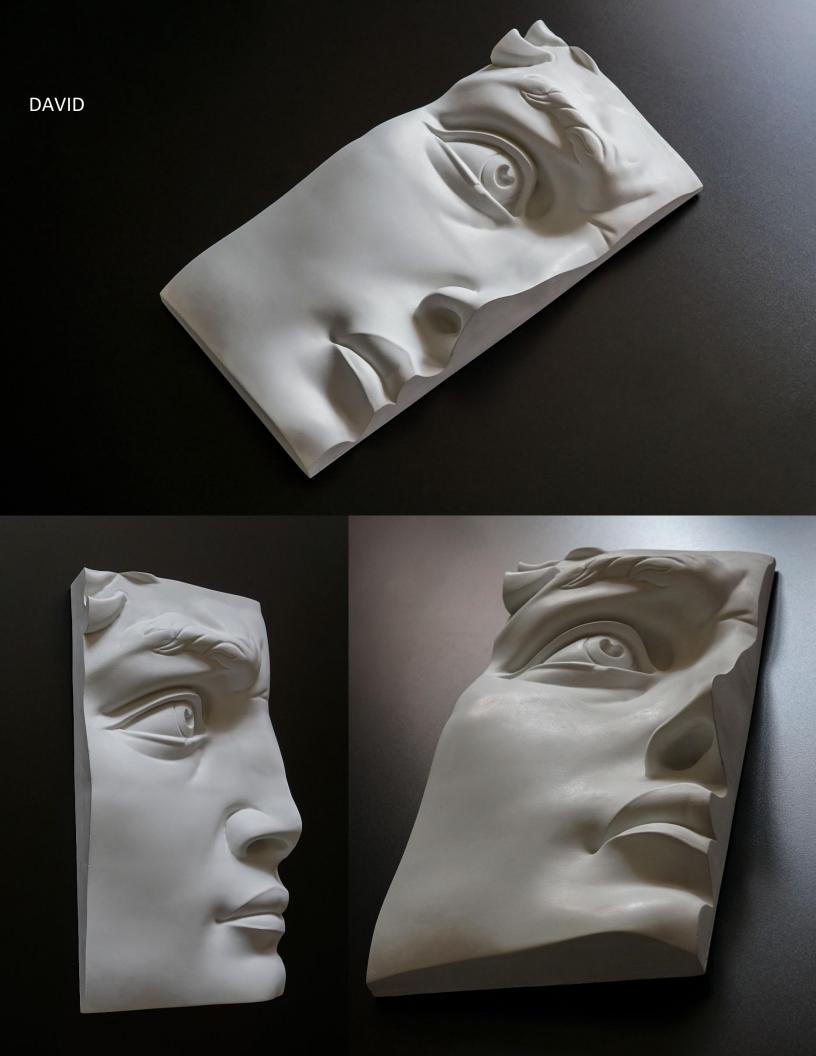

THE SCULPTURE IS NOT ONLY ARTWORK, BUT ALSO SERVE A UTILITARIAN PURPOSE: A MIRROR.

THE DAVID -- MIRROR / SCULPTURE WITH AUGMENTED REALITY

JESMONITE, PIGMENTS, FIBERGLASS STRANDS, GLASS MIRROR H 145 CM / W 65 CM / DEPTH 5 CM (LIMITED EDITIONS OF 99+ 4 AP)