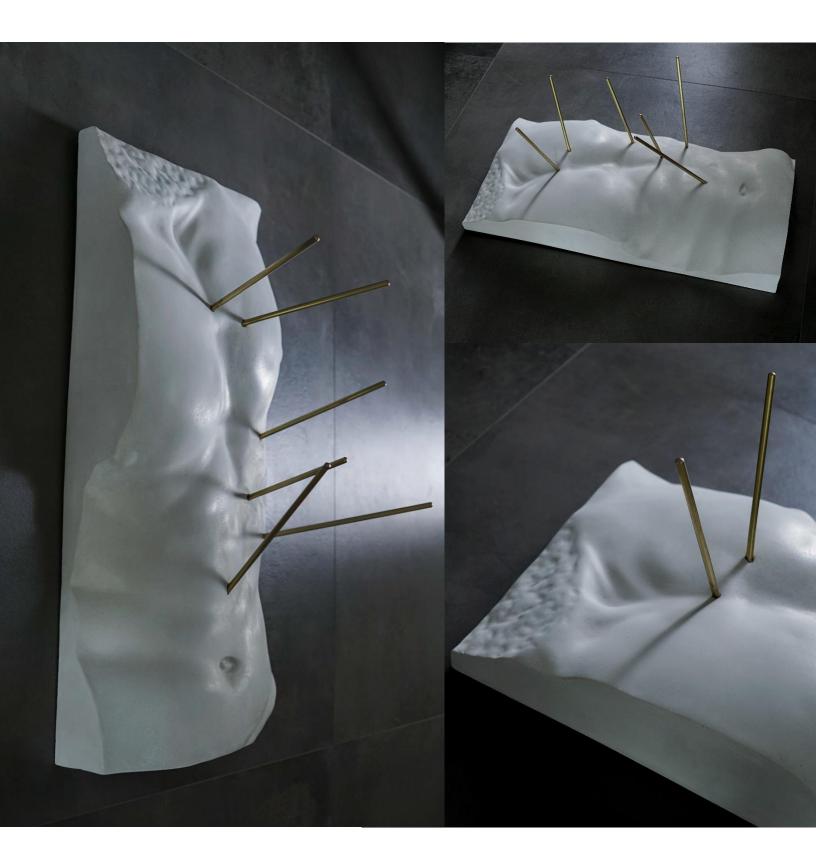

### GADDI TORSO – CLOTH HANGAR & SCULPTURE

JESMONITE, PIGMENTS, FIBERGLASS STRANDS, BRASS H 60 CM / L 30 CM / W 45 CM – 55 CM (DEPENDING OF HANGER ARROWS)

HAND MADE BY THE ARTIST ACCOMPANIED BY A CERTIFICATE OF AUTHENTICITY SIGNED AND DATED BY THE ARTIST. LINK: <u>https://eduardlocota.com/shop/gaddihanger</u>