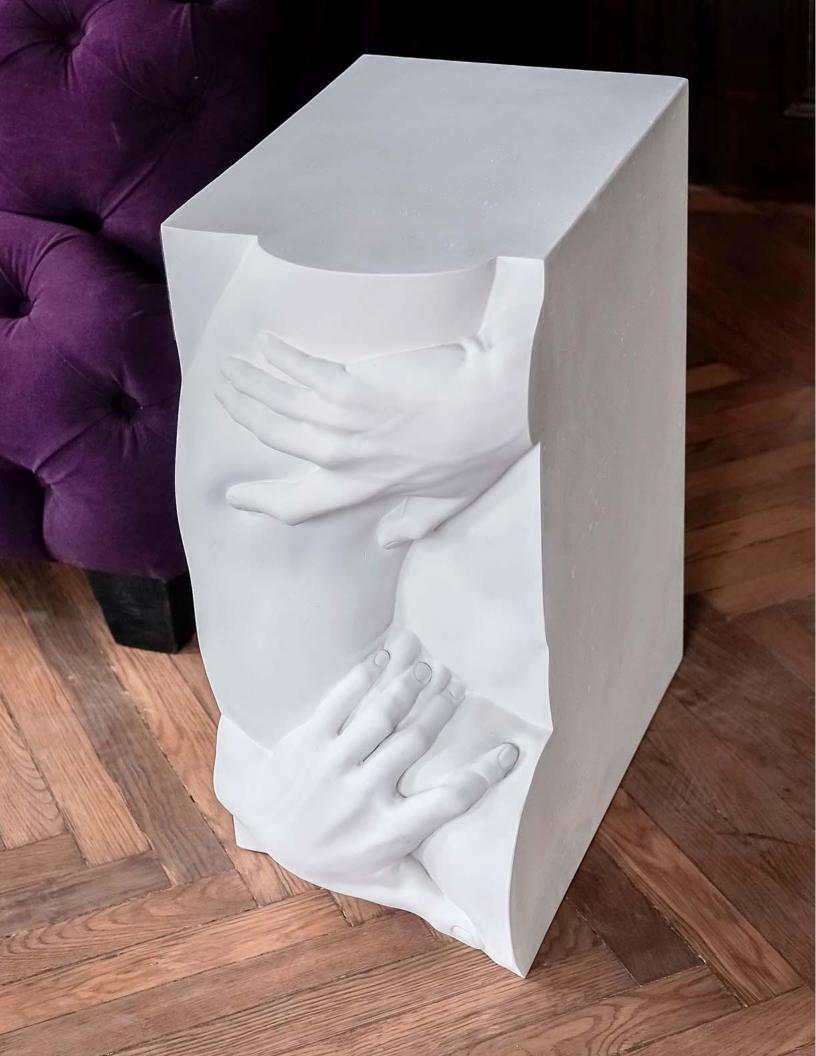

## OUR HUMAN HERITAGE

FROM THE 3D SCAN OF THE CLASSIC SCULPTURE MADE BY GIAN LORENZO BERNINI, THE RAPE OF PROSERPINA: WE HAVE EXTRACTED THE TIGHT YET TENDER GRIP OF PLUTO, SQUEEZING PROSERPINA'S VOLUPTUOUS BODY, A GESTURE AT THE CROSSROAD BETWEEN AFFECTION AND VIOLENCE.