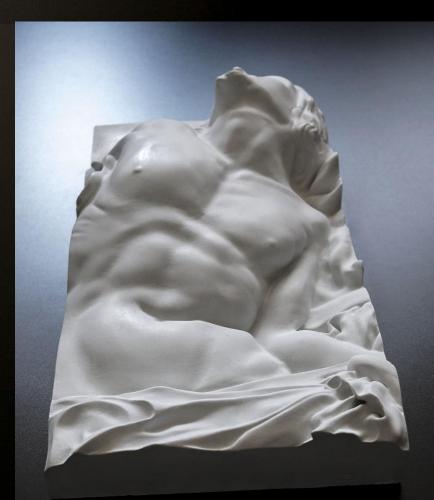

## OUR HUMAN HERITAGE

FROM THE 3D SCAN OF THE CLASSIC SCULPTURE MADE BY GIAN LORENZO BERNINI, THE RAPE OF PROSERPINA: WE HAVE EXTRACTED THE TIGHT YET TENDER GRIP OF PLUTO, SQUEEZING PROSERPINA'S VOLUPTUOUS BODY, A GESTURE AT THE CROSSROAD BETWEEN AFFECTION AND VIOLENCE.

FOR OUR OTHER FRIEZE, THE SCULPTURAL MASTERPIECE PIETA, MADE IN 1499 BY MICHELANGELO, WE FOCUS ON THE LIFELESS BODY OF JESUS, HELD BY THE VIRGIN MARY.