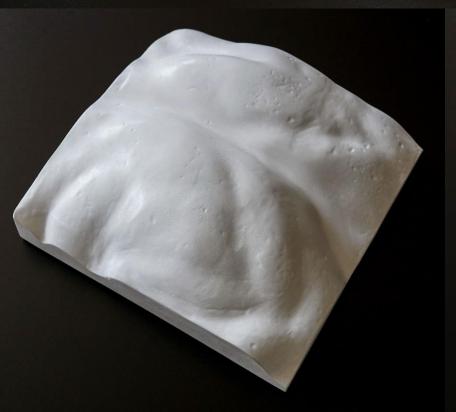

FRIEZE -COFFEE TABLE & SCULPTURE

JESMONITE, PIGMENTS, FIBERGLASS STRANDS L 100 CM / W 60 CM / H 32 CM (CUSTOMIZABLE LENGTH)

CUSTOMIZE YOUR SIDE TABLE FROM OUR VAST SELECTIONS OF FRIEZES (OVER 10). THE ARTIST IS USING HIS "SECTION CONCEPT" TO TRANSFORM THE SCULPTURES INTO FUNCTIONAL ARTWORKS. EACH SIDE TABLE IS IN FACT PART OF A 3D SCANS OF THE CLASSICAL SCULPTURE

CUSTOMIZE YOUR SIDE TABLE FROM OUR VAST SELECTIONS OF FRIEZES (OVER 10). THE ARTIST IS USING HIS "SECTION CONCEPT" TO TRANSFORM THE SCULPTURES INTO FUNCTIONAL ARTWORKS. EACH SIDE TABLE IS IN FACT PART OF A 3D SCANS OF THE CLASSICAL SCULPTURE