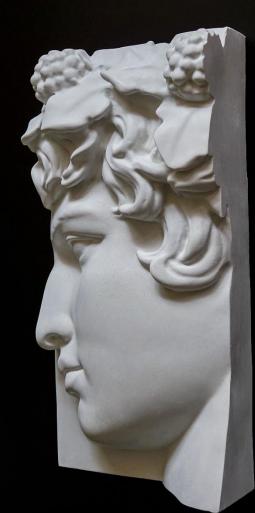

THE SCULPTURE IS NOT ONLY ARTWORK, BUT ALSO SERVE A UTILITARIAN PURPOSE: A MIRROR.

THE DAVID -- MIRROR / SCULPTURE WITH AUGMENTED REALITY

JESMONITE, PIGMENTS, FIBERGLASS STRANDS, GLASS MIRROR H 145 CM / W 65 CM / DEPTH 5 CM (LIMITED EDITIONS OF 99+ 4 AP)