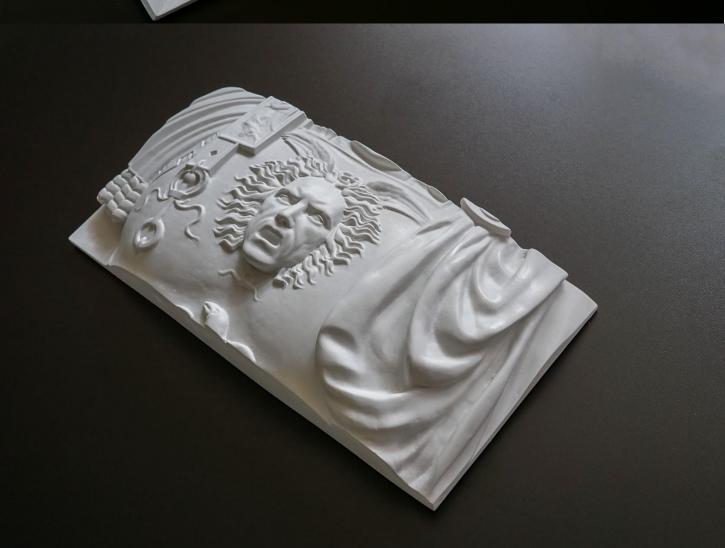

10 - 20 CM SQUARE: H 30 CM / W 30 CM / DEPTH 10 - 20 CM CIRCLE: H 30 CM / W 30 CM / DEPTH 10 - 20 CM

#### COLORS

MARBLE WHITE, MARBLE BLACK (WE HAVE THE POSSIBILITY TO CREATE ENDLESS VARIATIONS



























### FRIEZE FOR BOLD ARCHITECTURE PROJECTS

CONCEIVED FOR BOLD ARCHITECTURAL PROJECTS, OUR MONUMENTAL SCULPTURES GO BEYOND TRIVIALITY BY PROVIDING A POWERFUL AESTHETIC AND CONCEPTUAL PROPOSITION FOR OUTDOOR USE. WE PROVIDE A WIDE ARRAY OF SOLUTIONS, MATERIALS AND DIMENSIONS FOR OUR CUSTOMERS.

DIMENSIONS (CUSTOMIZABLE UPON REQUEST)

- OVERSIZED RECTANGLE: H 200 CM / W 100 CM / D 30 60 CM
- OVERSIZED SQUARE: H 100 CM / W 100 CM / D 30 60 CM

#### MATERIAL

CONCRETE, FIBERGLASS REINFORCEMENT

JESMONITE, FIBERGLASS REINFORCEMENT





### ANTINOUS AS DIONYSUS





















GADDI TORSO







# GLADIATOR BORGESE





LAOCOON HEAD











### RAPE OF PROSERPINA









## VEILED VESTAL









# VENUS DE MILO







WWW.EDUARDLOCOTA.COM OFFICE@EDUARDLOCOTA.COM TIMISOARA, ROMANIA

SCULPTOR & DESIGNER: EDUARD LOCOTA



VERSION II, 2022

COPYRIGHT @ EDUARD LOCOTA SCULPTURE & DESIGN 2022 - ALL RIGHTS RESERVED