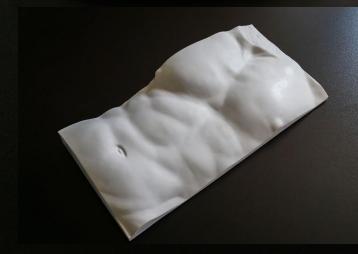

30 CM / W 30 CM / DEPTH 10 - 20 CM CIRCLE: H 30 CM / W 30 CM / DEPTH 10 - 20 CM

#### COLORS

MARBLE WHITE, MARBLE BLACK (WE HAVE THE POSSIBILITY TO CREATE ENDLESS VARIATIONS



























### FRIEZE FOR BOLD ARCHITECTURE PROJECTS

CONCEIVED FOR BOLD ARCHITECTURAL PROJECTS, OUR MONUMENTAL SCULPTURES GO BEYOND TRIVIALITY BY PROVIDING A POWERFUL AESTHETIC AND CONCEPTUAL PROPOSITION FOR OUTDOOR USE. WE PROVIDE A WIDE ARRAY OF SOLUTIONS, MATERIALS AND DIMENSIONS FOR OUR CUSTOMERS.

DIMENSIONS (CUSTOMIZABLE UPON REQUEST)

- OVERSIZED RECTANGLE: H 200 CM / W 100 CM / D 30 60 CM
- OVERSIZED SQUARE: H 100 CM / W 100 CM / D 30 60 CM

#### MATERIAL

CONCRETE, FIBERGLASS REINFORCEMENT

JESMONITE, FIBERGLASS REINFORCEMENT





### ANTINOUS AS DIONYSUS





















GADDI TORSO







# GLADIATOR BORGESE





LAOCOON HEAD











### RAPE OF PROSERPINA









## VEILED VESTAL









# VENUS DE MILO







WWW.EDUARDLOCOTA.COM OFFICE@EDUARDLOCOTA.COM TIMISOARA, ROMANIA

SCULPTOR & DESIGNER: EDUARD LOCOTA



VERSION II, 2022

COPYRIGHT @ EDUARD LOCOTA SCULPTURE & DESIGN 2022 - ALL RIGHTS RESERVED