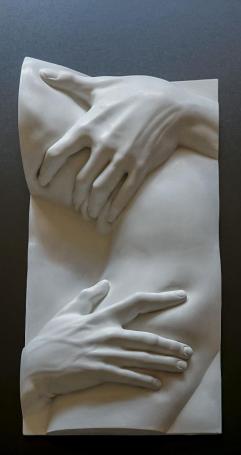

## OUR HUMAN HERITAGE

FROM THE 3D SCAN OF THE CLASSIC SCULPTURE MADE BY GIAN LORENZO BERNINI, THE RAPE OF PROSERPINA: WE HAVE EXTRACTED THE TIGHT YET TENDER GRIP OF PLUTO, SQUEEZING PROSERPINA'S VOLUPTUOUS BODY, A GESTURE AT THE CROSSROAD BETWEEN AFFECTION AND VIOLENCE.