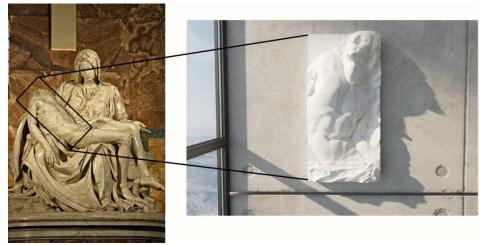

FOR OUR OTHER FRIEZE, THE SCULPTURAL MASTERPIECE PIETA, MADE IN 1499 BY MICHELANGELO, WE FOCUS ON THE LIFELESS BODY OF JESUS, HELD BY THE VIRGIN MARY.