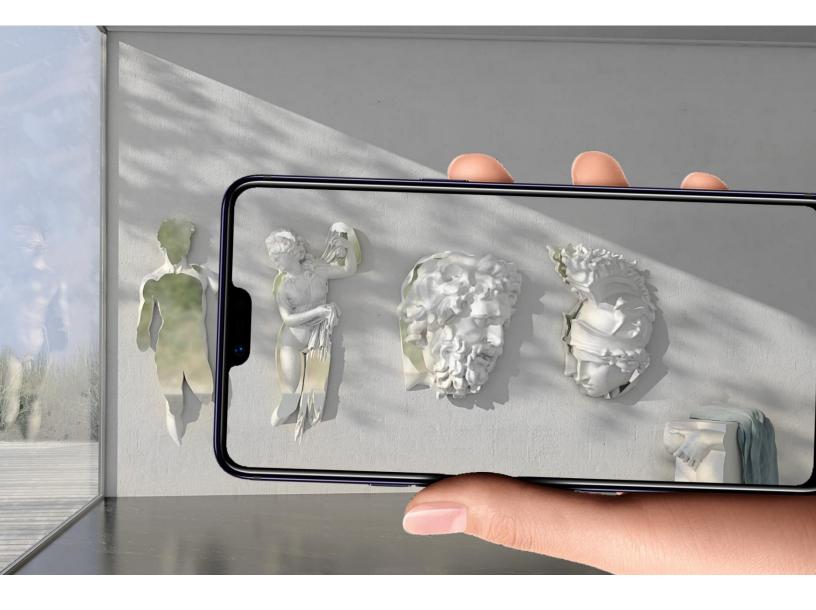

## MIRRORS / SCULPTURES / AUGMENTED REALITY

WITH THE AID OF YOUR SMARTPHONE, YOU CAN TRANSCEND THE PHYSICAL COUNTERPART OF THE MIRRORS / SCULPTURES INTO THE METAVERSE. EACH OF OUR SCULPTURES / MIRRORS HAVE A NEW LIFE IN THE DIGITAL, THE ARTWORKS ARE ANIMATED, MOVING AND ALIVE WITH THE AID OF OUR AUGMENTED REALITY SOLUTION.