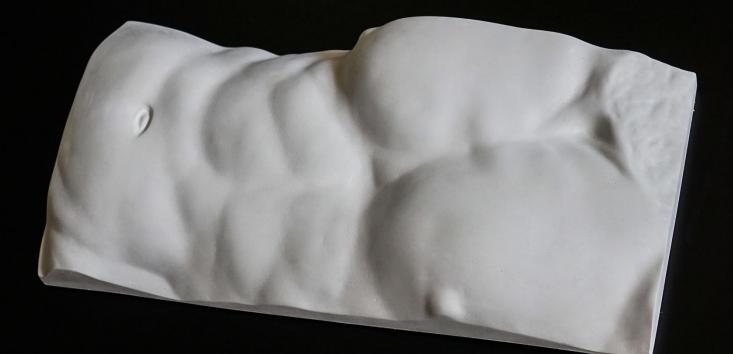

- 20 CM SQUARE: H 30 CM / W 30 CM / DEPTH 10 - 20 CM CIRCLE: H 30 CM / W 30 CM / DEPTH 10 - 20 CM

#### COLORS

MARBLE WHITE, MARBLE BLACK (WE HAVE THE POSSIBILITY TO CREATE ENDLESS VARIATIONS



























### FRIEZE FOR BOLD ARCHITECTURE PROJECTS

CONCEIVED FOR BOLD ARCHITECTURAL PROJECTS, OUR MONUMENTAL SCULPTURES GO BEYOND TRIVIALITY BY PROVIDING A POWERFUL AESTHETIC AND CONCEPTUAL PROPOSITION FOR OUTDOOR USE. WE PROVIDE A WIDE ARRAY OF SOLUTIONS, MATERIALS AND DIMENSIONS FOR OUR CUSTOMERS.

DIMENSIONS (CUSTOMIZABLE UPON REQUEST)

- OVERSIZED RECTANGLE: H 200 CM / W 100 CM / D 30 60 CM
- OVERSIZED SQUARE: H 100 CM / W 100 CM / D 30 60 CM

#### MATERIAL

CONCRETE, FIBERGLASS REINFORCEMENT

JESMONITE, FIBERGLASS REINFORCEMENT





### ANTINOUS AS DIONYSUS





















GADDI TORSO







# GLADIATOR BORGESE





LAOCOON HEAD











### RAPE OF PROSERPINA









## VEILED VESTAL









# VENUS DE MILO







WWW.EDUARDLOCOTA.COM OFFICE@EDUARDLOCOTA.COM TIMISOARA, ROMANIA

SCULPTOR & DESIGNER: EDUARD LOCOTA



VERSION II, 2022

COPYRIGHT @ EDUARD LOCOTA SCULPTURE & DESIGN 2022 - ALL RIGHTS RESERVED