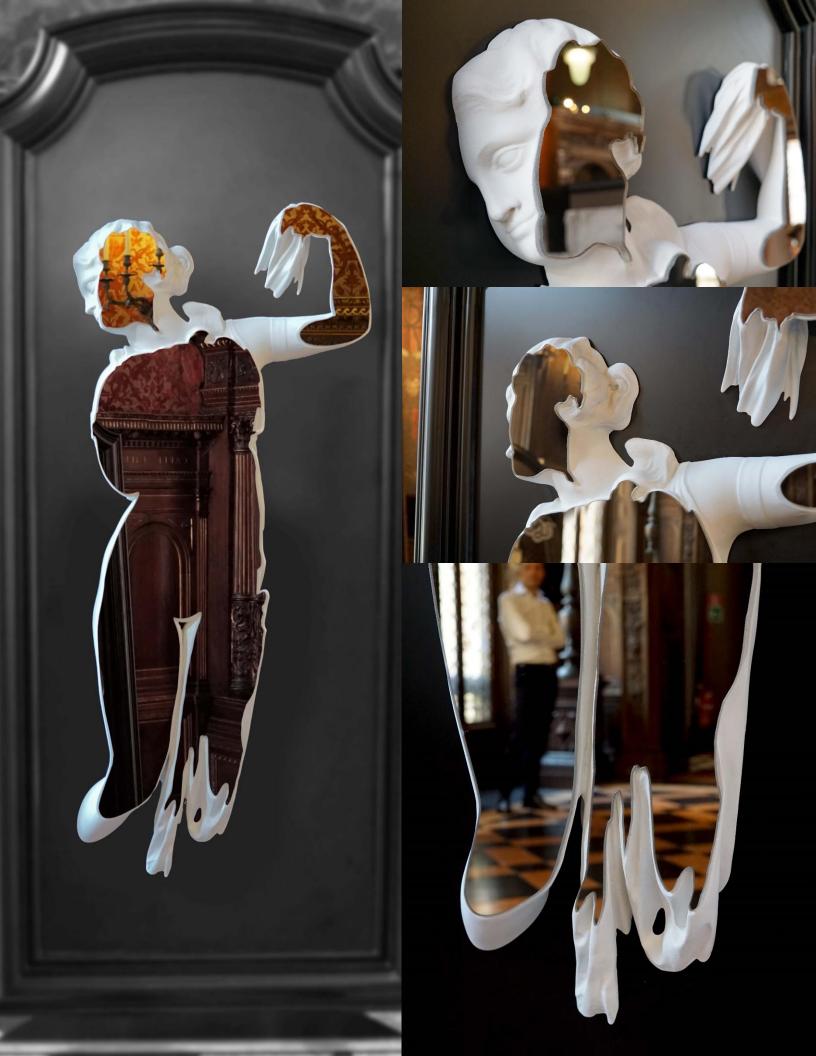

THE SCULPTURE IS NOT ONLY ARTWORK, BUT ALSO SERVE A UTILITARIAN PURPOSE: A MIRROR.

THE DAVID -- MIRROR / SCULPTURE WITH AUGMENTED REALITY

JESMONITE, PIGMENTS, FIBERGLASS STRANDS, GLASS MIRROR H 145 CM / W 65 CM / DEPTH 5 CM (LIMITED EDITIONS OF 99+ 4 AP)

### THE VENUS -- MIRROR / SCULPTURE WITH AUGMENTED REALITY

JESMONITE, PIGMENTS, FIBERGLASS STRANDS, GLASS MIRROR H 145 CM / W 65 CM / DEPTH 5 CM (LIMITED EDITIONS OF 99+ 4 AP)

THE LAOCOON -- MIRROR / SCULPTURE WITH AUGMENTED REALITY