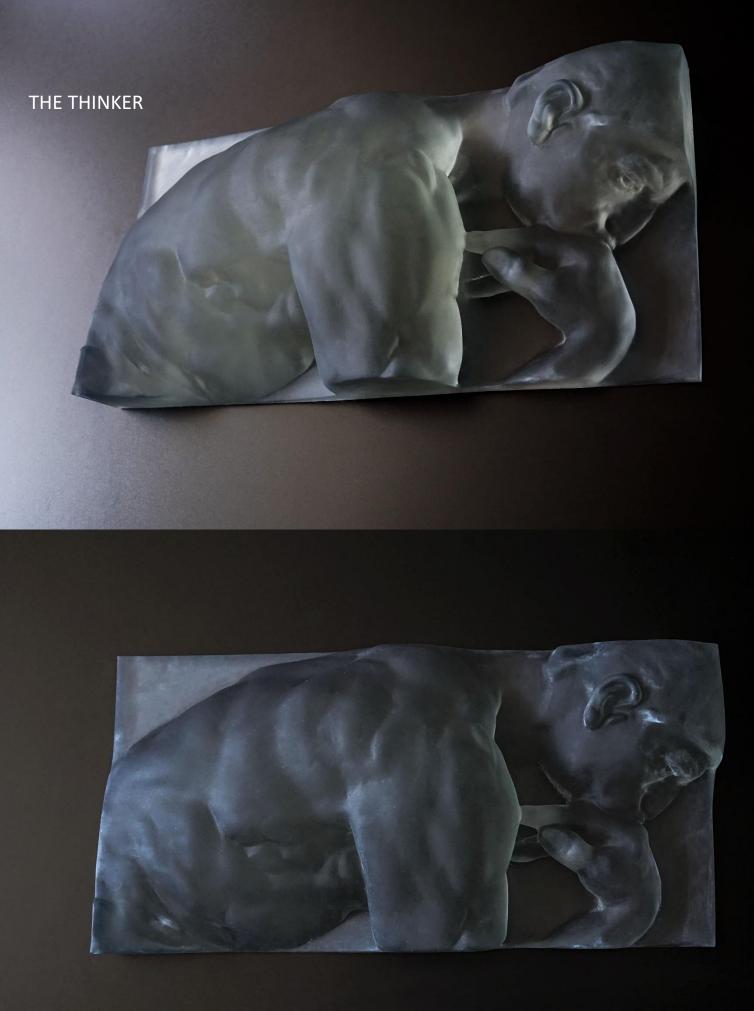

FOR OUR OTHER FRIEZE, THE SCULPTURAL MASTERPIECE PIETA, MADE IN 1499 BY MICHELANGELO, WE FOCUS ON THE LIFELESS BODY OF JESUS, HELD BY THE VIRGIN MARY.