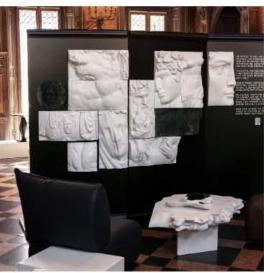

## FRIEZE FOR INTERIOR DESIGN PROJECTS

WE PRESENT TO YOU, ARTWORKS THAT TRANSCEND TIME, CULTURE, RELIGION AND TRENDS. THE EPIPHANY OF HUMAN CULTURE, GATHERED THROUGH MILLENNIA.

## OUR HUMAN HERITAGE

FROM THE 3D SCAN OF THE CLASSIC SCULPTURE MADE BY GIAN LORENZO BERNINI, THE RAPE OF PROSERPINA: WE HAVE EXTRACTED THE TIGHT YET TENDER GRIP OF PLUTO, SQUEEZING PROSERPINA'S VOLUPTUOUS BODY, A GESTURE AT THE CROSSROAD BETWEEN AFFECTION AND VIOLENCE.

FOR OUR OTHER FRIEZE, THE SCULPTURAL MASTERPIECE PIETA, MADE IN 1499 BY MICHELANGELO, WE FOCUS ON THE LIFELESS BODY OF JESUS, HELD BY THE VIRGIN MARY.