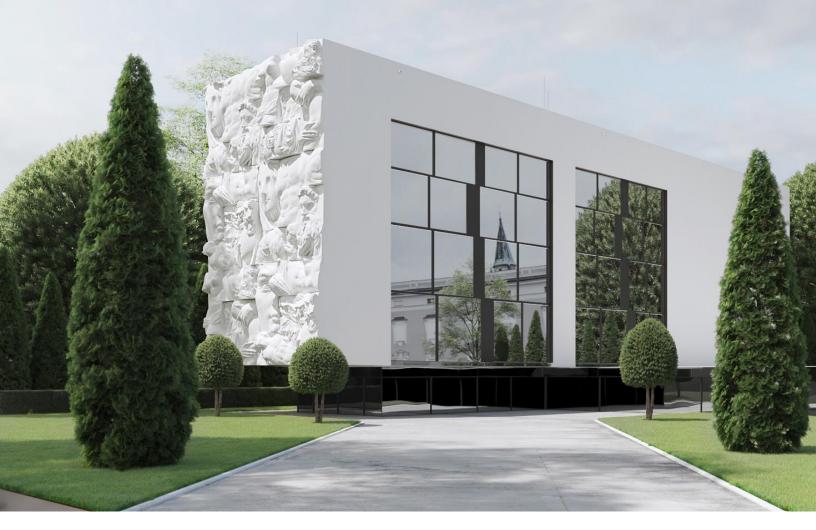

### FRIEZE FOR BOLD ARCHITECTURE PROJECTS

CONCEIVED FOR BOLD ARCHITECTURAL PROJECTS, OUR MONUMENTAL SCULPTURES GO BEYOND TRIVIALITY BY PROVIDING A POWERFUL AESTHETIC AND CONCEPTUAL PROPOSITION FOR OUTDOOR USE. WE PROVIDE A WIDE ARRAY OF SOLUTIONS, MATERIALS AND DIMENSIONS FOR OUR CUSTOMERS.

DIMENSIONS (CUSTOMIZABLE UPON REQUEST)

- OVERSIZED RECTANGLE: H 200 CM / W 100 CM / D 30 60 CM
- OVERSIZED SQUARE: H 100 CM / W 100 CM / D 30 60 CM

#### MATERIAL

CONCRETE, FIBERGLASS REINFORCEMENT

JESMONITE, FIBERGLASS REINFORCEMENT