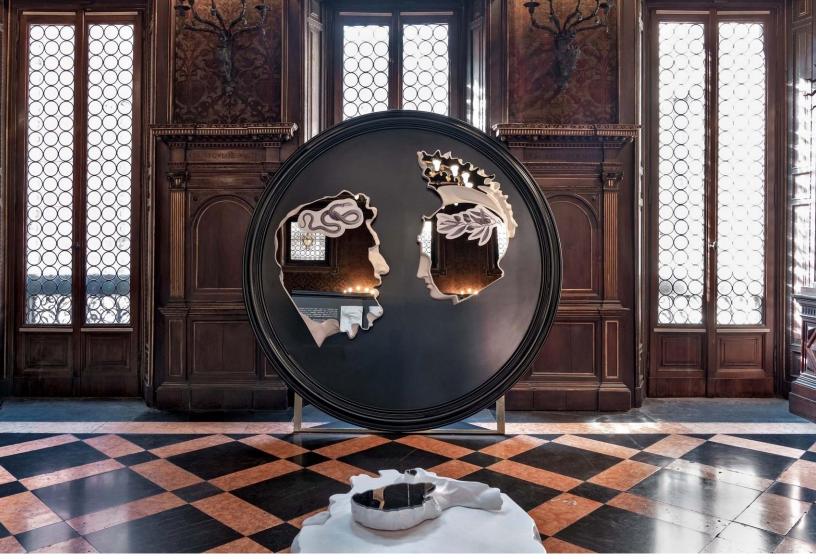

### THE VENUS -- MIRROR / SCULPTURE WITH AUGMENTED REALITY

JESMONITE, PIGMENTS, FIBERGLASS STRANDS, GLASS MIRROR H 145 CM / W 65 CM / DEPTH 5 CM (LIMITED EDITIONS OF 99+ 4 AP)

THE LAOCOON -- MIRROR / SCULPTURE WITH AUGMENTED REALITY

### THE MINERVA -- MIRROR / SCULPTURE WITH AUGMENTED REALITY

JESMONITE, PIGMENTS, FIBERGLASS STRANDS, GLASS MIRROR H 110 CM / W 75 CM / DEPTH 7 CM