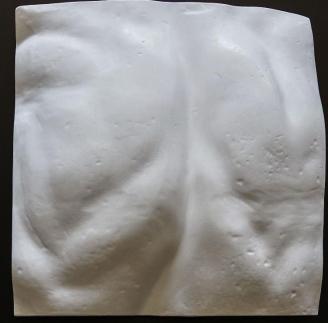

FRIEZE -COFFEE TABLE & SCULPTURE

JESMONITE, PIGMENTS, FIBERGLASS STRANDS L 100 CM / W 60 CM / H 32 CM (CUSTOMIZABLE LENGTH)

CUSTOMIZE YOUR SIDE TABLE FROM OUR VAST SELECTIONS OF FRIEZES (OVER 10). THE ARTIST IS USING HIS "SECTION CONCEPT" TO TRANSFORM THE SCULPTURES INTO FUNCTIONAL ARTWORKS. EACH SIDE TABLE IS IN FACT PART OF A 3D SCANS OF THE CLASSICAL SCULPTURE

CUSTOMIZE YOUR SIDE TABLE FROM OUR VAST SELECTIONS OF FRIEZES (OVER 10). THE ARTIST IS USING HIS "SECTION CONCEPT" TO TRANSFORM THE SCULPTURES INTO FUNCTIONAL ARTWORKS. EACH SIDE TABLE IS IN FACT PART OF A 3D SCANS OF THE CLASSICAL SCULPTURE