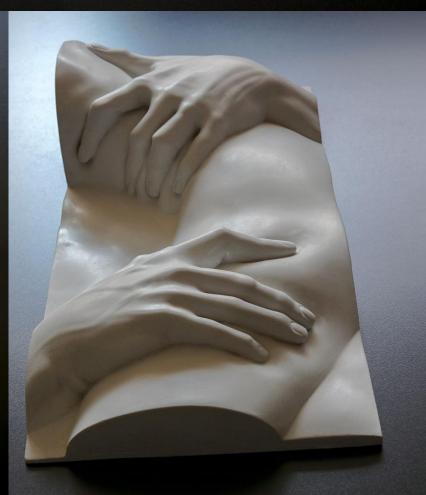

## OUR HUMAN HERITAGE

FROM THE 3D SCAN OF THE CLASSIC SCULPTURE MADE BY GIAN LORENZO BERNINI, THE RAPE OF PROSERPINA: WE HAVE EXTRACTED THE TIGHT YET TENDER GRIP OF PLUTO, SQUEEZING PROSERPINA'S VOLUPTUOUS BODY, A GESTURE AT THE CROSSROAD BETWEEN AFFECTION AND VIOLENCE.