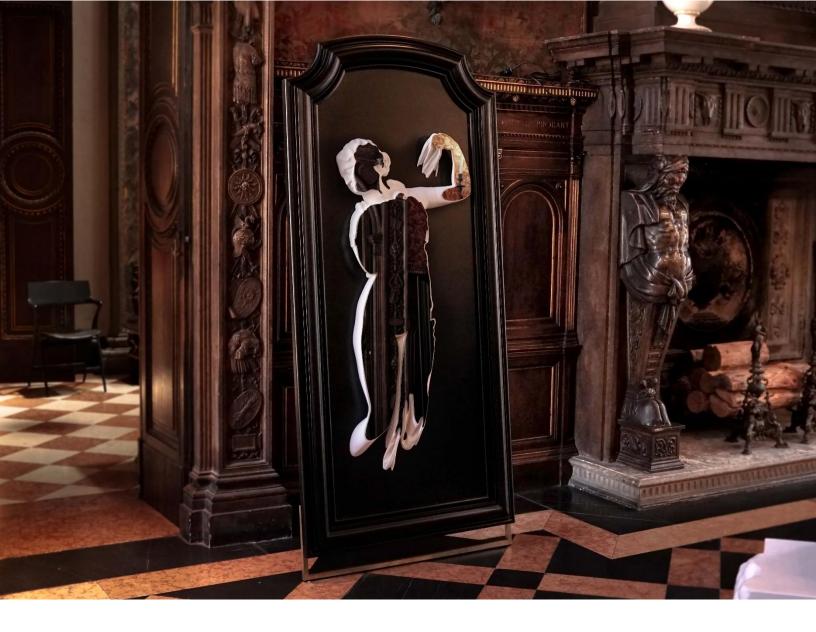

THE SCULPTURE IS NOT ONLY ARTWORK, BUT ALSO SERVE A UTILITARIAN PURPOSE: A MIRROR.

THE DAVID -- MIRROR / SCULPTURE WITH AUGMENTED REALITY

JESMONITE, PIGMENTS, FIBERGLASS STRANDS, GLASS MIRROR H 145 CM / W 65 CM / DEPTH 5 CM (LIMITED EDITIONS OF 99+ 4 AP)

### THE VENUS -- MIRROR / SCULPTURE WITH AUGMENTED REALITY

JESMONITE, PIGMENTS, FIBERGLASS STRANDS, GLASS MIRROR H 145 CM / W 65 CM / DEPTH 5 CM (LIMITED EDITIONS OF 99+ 4 AP)

THE LAOCOON -- MIRROR / SCULPTURE WITH AUGMENTED REALITY