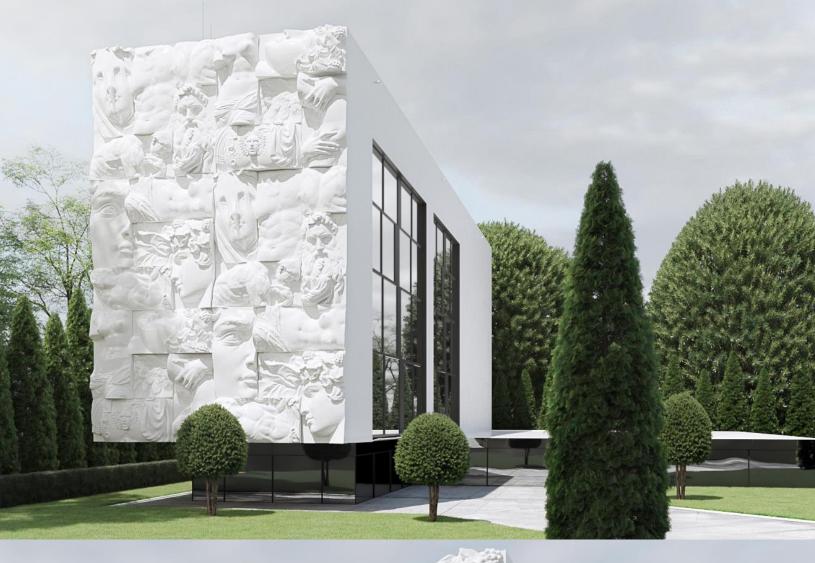

### FRIEZE FOR BOLD ARCHITECTURE PROJECTS

CONCEIVED FOR BOLD ARCHITECTURAL PROJECTS, OUR MONUMENTAL SCULPTURES GO BEYOND TRIVIALITY BY PROVIDING A POWERFUL AESTHETIC AND CONCEPTUAL PROPOSITION FOR OUTDOOR USE. WE PROVIDE A WIDE ARRAY OF SOLUTIONS, MATERIALS AND DIMENSIONS FOR OUR CUSTOMERS.

DIMENSIONS (CUSTOMIZABLE UPON REQUEST)

- OVERSIZED RECTANGLE: H 200 CM / W 100 CM / D 30 60 CM
- OVERSIZED SQUARE: H 100 CM / W 100 CM / D 30 60 CM

#### MATERIAL

CONCRETE, FIBERGLASS REINFORCEMENT

JESMONITE, FIBERGLASS REINFORCEMENT