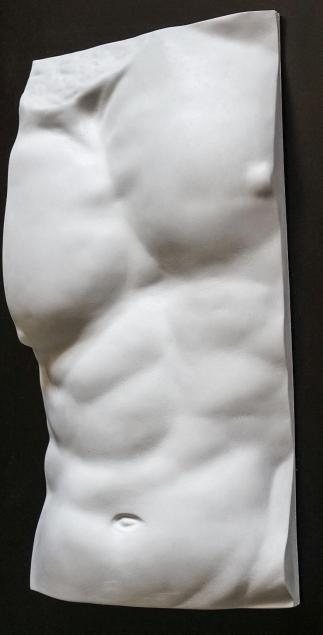

H 30 CM / W 30 CM / DEPTH 10 - 20 CM CIRCLE: H 30 CM / W 30 CM / DEPTH 10 - 20 CM

#### COLORS

MARBLE WHITE, MARBLE BLACK (WE HAVE THE POSSIBILITY TO CREATE ENDLESS VARIATIONS



























### FRIEZE FOR BOLD ARCHITECTURE PROJECTS

CONCEIVED FOR BOLD ARCHITECTURAL PROJECTS, OUR MONUMENTAL SCULPTURES GO BEYOND TRIVIALITY BY PROVIDING A POWERFUL AESTHETIC AND CONCEPTUAL PROPOSITION FOR OUTDOOR USE. WE PROVIDE A WIDE ARRAY OF SOLUTIONS, MATERIALS AND DIMENSIONS FOR OUR CUSTOMERS.

DIMENSIONS (CUSTOMIZABLE UPON REQUEST)

- OVERSIZED RECTANGLE: H 200 CM / W 100 CM / D 30 60 CM
- OVERSIZED SQUARE: H 100 CM / W 100 CM / D 30 60 CM

#### MATERIAL

CONCRETE, FIBERGLASS REINFORCEMENT

JESMONITE, FIBERGLASS REINFORCEMENT





### ANTINOUS AS DIONYSUS





















GADDI TORSO







# GLADIATOR BORGESE





LAOCOON HEAD











### RAPE OF PROSERPINA









## VEILED VESTAL









# VENUS DE MILO







WWW.EDUARDLOCOTA.COM OFFICE@EDUARDLOCOTA.COM TIMISOARA, ROMANIA

SCULPTOR & DESIGNER: EDUARD LOCOTA



VERSION II, 2022

COPYRIGHT @ EDUARD LOCOTA SCULPTURE & DESIGN 2022 - ALL RIGHTS RESERVED